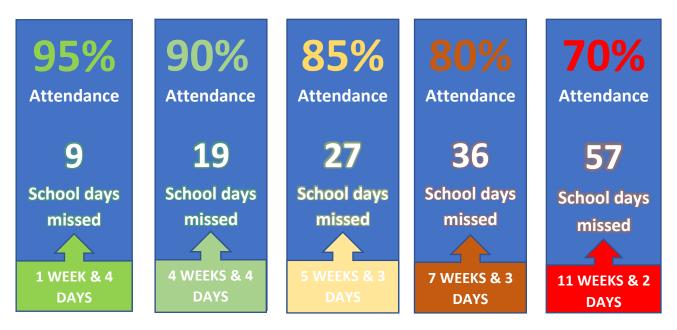

## 190 school days in a calendar year...

...this means there are 175 days not in school available for things like appointments and holidays.

#### Did you know?

A two-week holiday in term time means that the highest attendance you can achieve is 94.7%.